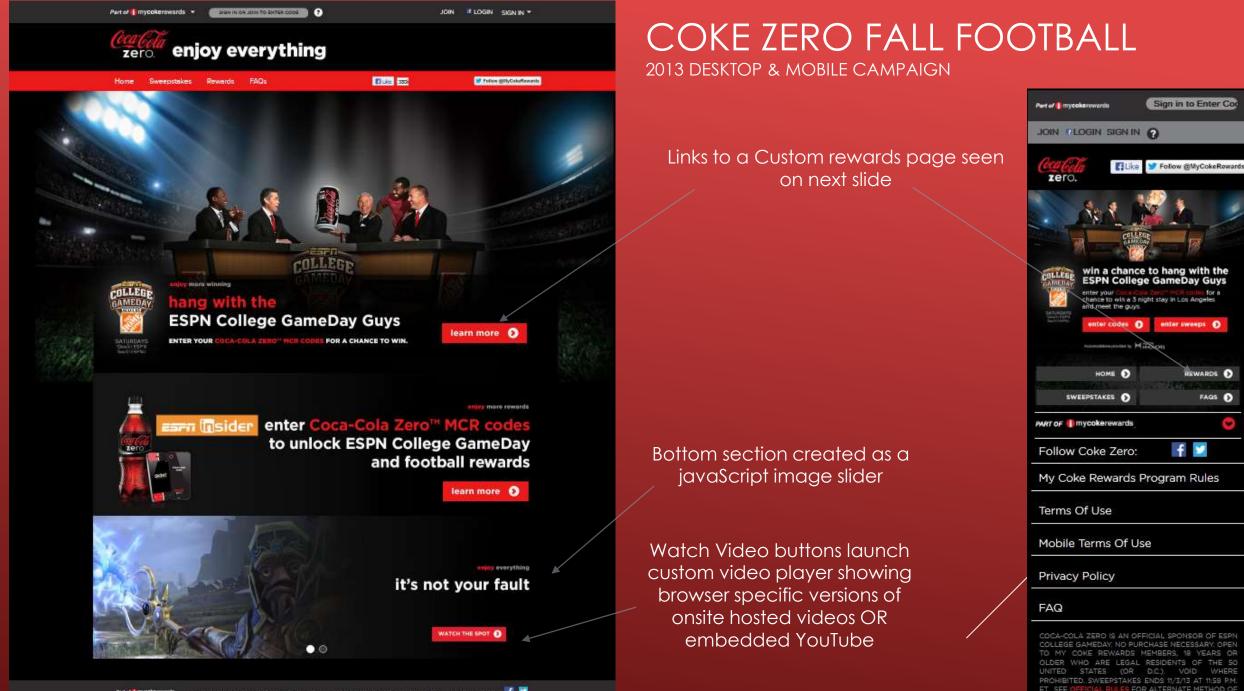

# COKE ZERO SUMMER

2013 DESKTOP & MOBILE CAMPAIGN

Top section created as a javaScript image slider

Watch Video buttons launch custom video player showing browser specific versions of onsite hosted videos OR embedded YouTube

Top section created as a javaScript image slider

Watch Video buttons launch custom video player showing browser specific versions of onsite hosted videos OR embedded YouTube

enjoy more video games someone needs to stop LORD SKILLBRETH

# ESPN College GameDay and football rewards

2

13 Like 380k

og in and enter your Coca-Cola Zero<sup>™</sup> MCR codes now for access to these rewards

FAQs

zero enjoy everything

Rewards

ENJOY EVERYTHING. INCLUDING VISITING ANOTHER WEBSITE INSTEAD OF WORKING.

# COKE ZERO FALL FOOTBALL

2013 DESKTOP & MOBILE CAMPAIGN

Page uses FTL logic to check for user authentication and eligibility of rewards.

Users not logged in or ineligible for item see Modal shown in screen shot.