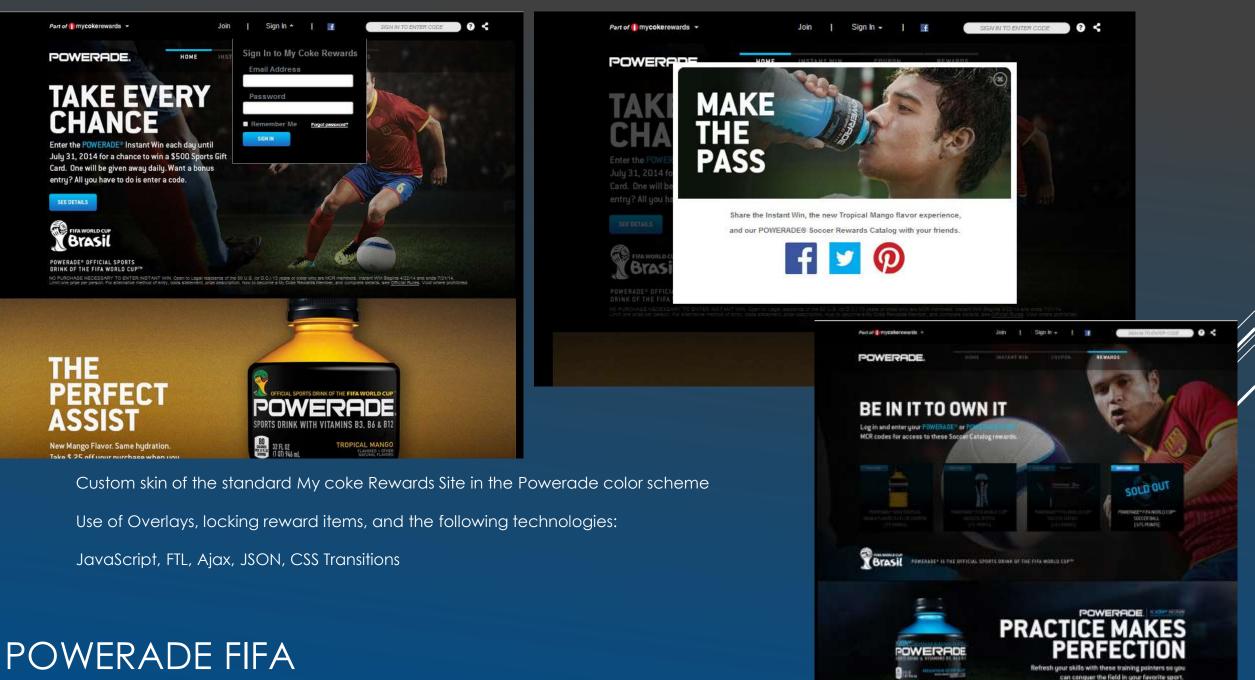

# COKE FIFA ENGLISH & SPANISH

2014 DESKTOP & MOBILE CAMPAIGN

Donación de 1 pelota por cada membresía. Disponible mientras duren las existencias. Las escuelas deben estar inscritas en el programa My Coke Rewards for Schools en o antes del 7 de julio de 2014 para poder recibir donaciones de pelotas. Haz clic aqui para más detalles.