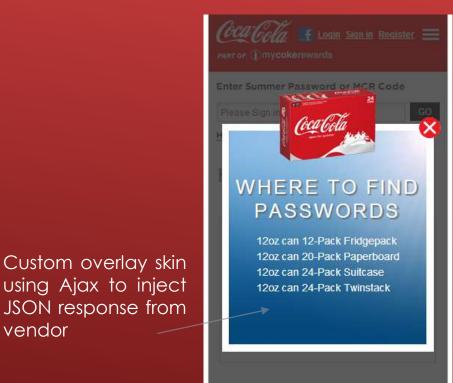

## Get Started

Tap below to discover Summer with Coca-Cola®. Enter the password from inside a summer 12-pack to unlock special rewards, and don't forget to enter MCR codes to earn points

Test full catalog [coca-cola keyword]

vendor

# COKE SUMMER

## 2013 MOBILE CAMPAIGN