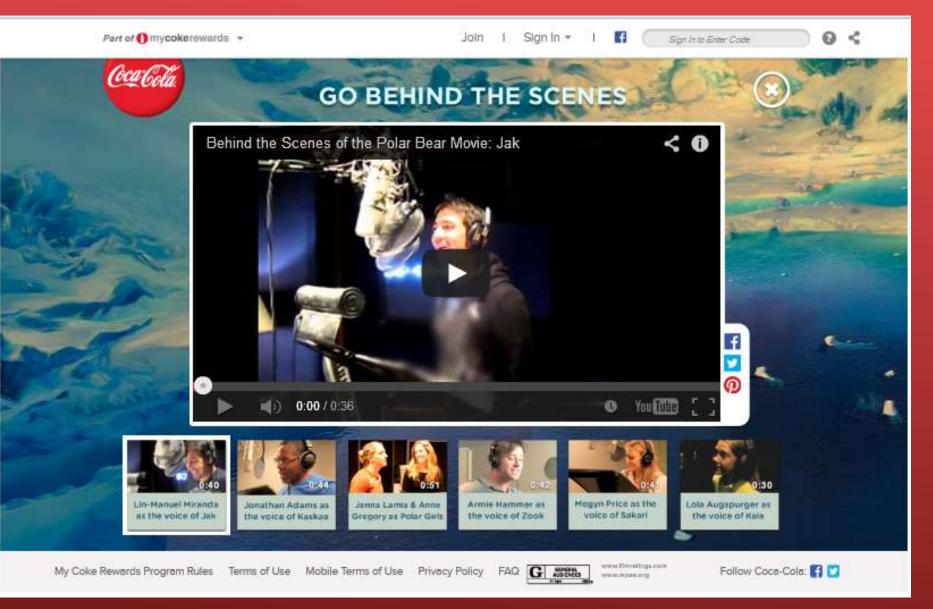

# COCA-COLA POLAR BEARS MOVIE 2013 / 2014 DESKTOP CAMPAIGN

Part of () mycokerewards +

Custom overlay triggered by code entry. Created with Ajax and JSON from outside vender responses

0 4

Sign In to Enter Code

# COCA-COLA POLAR BEARS MOVIE 2013 / 2014 DESKTOP CAMPAIGN

Custom Video player based on YouTube API including Thumbnails for related videos and social share links.

All videos were hosted on YouTube and their internal video controls were used for playback