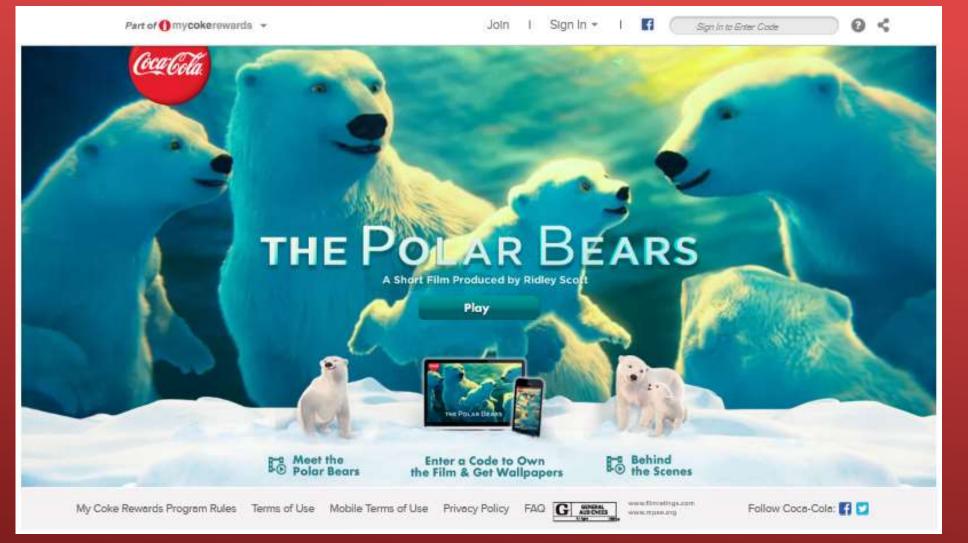

# COCA-COLA POLAR BEARS MOVIE 2013 / 2014 DESKTOP CAMPAIGN

Part of () mycokerewards +

Custom overlay triggered by code entry. Created with Ajax and JSON from outside vender responses

0 4

Sign In to Enter Code

# COCA-COLA POLAR BEARS MOVIE 2013 / 2014 DESKTOP CAMPAIGN

Custom Video player based on YouTube API including Thumbnails for related videos and social share links.

All videos were hosted on YouTube and their internal video controls were used for playback