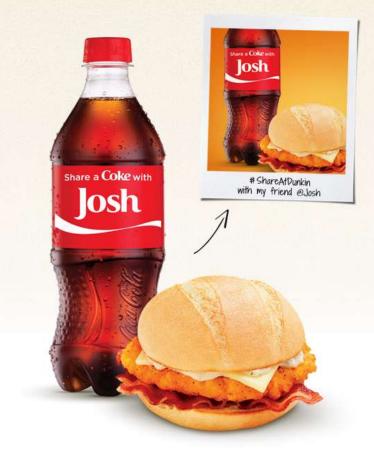

## #SHAREATDUNKIN WITH...?

Eating at Dunkin' Donuts is a friendly affair, best when shared. But in today's busy world, getting together isn't always easy. That's where we come in.

Next time you grab a bite at Dunkin', find a friend's name on a Coke bottle and invite them to #ShareAtDunkin with you. Just Tweet or Instagram a photo of your food with #ShareAtDunkin — you can even tag them to show them some love.

# ShareAtDunkin with my friend @Josh

re a Coken

losh

Eating at Dunkin' Donuts is a friendly affair, best when shared. But in today's busy world, getting together isn't always easy. That's where we come in.

Next time you grab a bite at Dunkin', find a friend's name on a Coke bottle and invite them to #ShareAtDunkin with you. Just Tweet or Instagram a photo of your food with #ShareAtDunkin — you can even tag