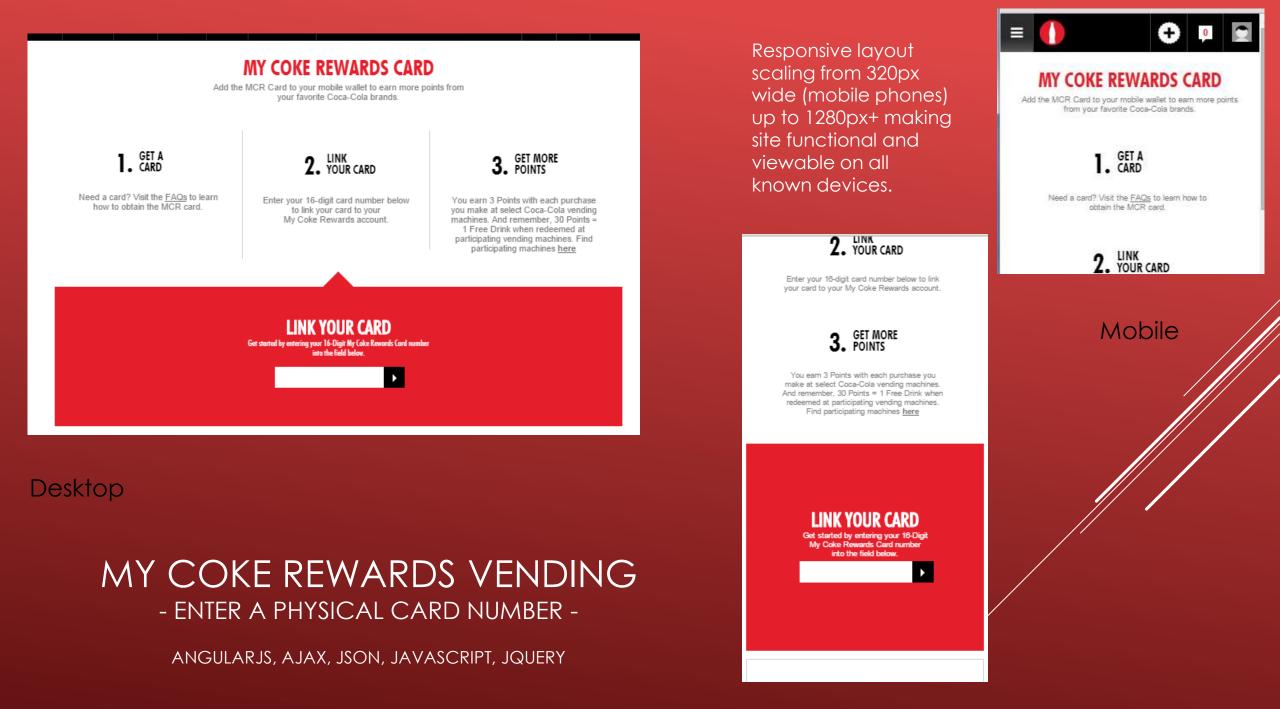

# MCR IN YOUR WALLET

Add the MCR Card to your mobile wallet to earn more points from your favorite Coca-Cola brands.

## SECURE YOUR MCR CARD.

Earn 30 points (enough for your first free drink!) just for entering your mobile number and proving it belongs to you.

# MY COKE REWARDS VENDING - MOBILE NUMBER LINKING -

ANGULARJS, AJAX, JSON, JAVASCRIPT, JQUERY

Responsive layout scaling from 320px wide (mobile phones) up to 1280px+ making site functional and viewable on all known devices.

## Mobile

Desktop