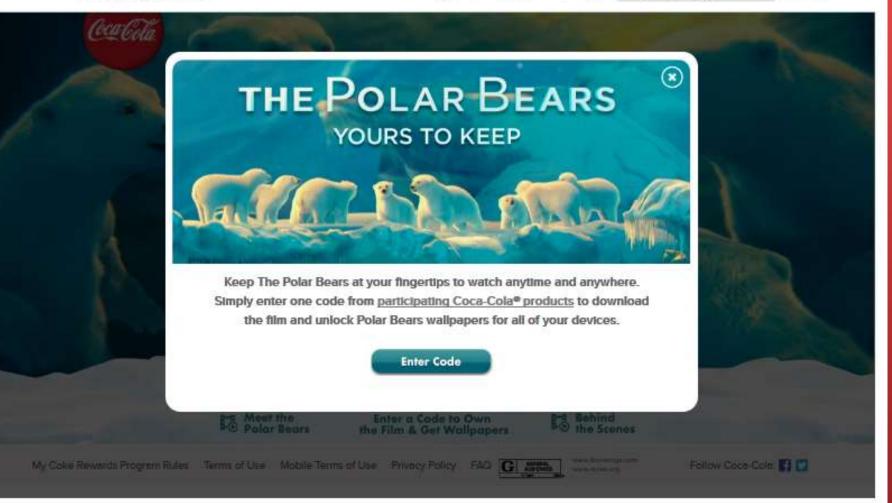

# COCA-COLA POLAR BEARS MOVIE 2013 / 2014 DESKTOP CAMPAIGN

Part of () mycokerewards +

Custom overlay triggered by code entry. Created with Ajax and JSON from outside vender responses

0 4

Sign In to Enter Code